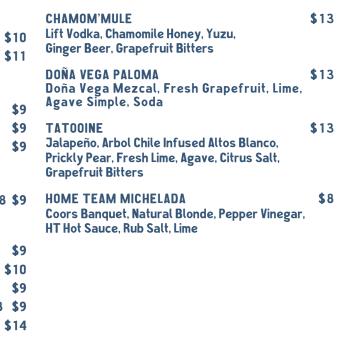

COCKTAILS

| R | F | F | R |
|---|---|---|---|
|   |   |   |   |

| PBR 16 oz                              |
|----------------------------------------|
| COORS CAN                              |
| COORS LIGHT                            |
| BUDWEISER                              |
| BUD LIGHT                              |
| BECK'S NON-ALCOHOLIC                   |
| MICHELOB ULTRA                         |
| AVERY WHITE RASCAL                     |
|                                        |
| DESCHUTES FRESH SQUEEZED IPA           |
| DESCHUTES OBSIDIAN STOUT               |
| GREAT DIVIDE YETI IMPERIAL STOUT       |
| SHINER BOCK                            |
| STEAMWORKS COLORADO KOLSCH             |
| UPSLOPE CRAFT LAGER                    |
| UPSLOPE CITRA PALE ALE                 |
| SNOW CAPPED HONEY CRISP CIDER          |
| SNOW CAPPED PEACH CIDER                |
| FUNKWERKS RASPBERRY PROVINCIAL SOUR    |
| NEW BELGIUM IMPERIAL VOODOO RANGER IPA |
| NEW BELGIOW IMPERIAL VOODOO NANGEN IPA |
|                                        |