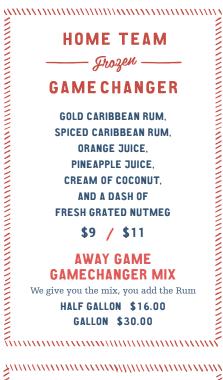

# COCKTAILS

| LUCKIAILS                                                                                  |        |
|--------------------------------------------------------------------------------------------|--------|
| GREEN MACHINE                                                                              | \$10   |
| Cathead Vodka, Green Tea, St. Elder, Mint, Cucumber,                                       | Lime   |
| SPICY PALOMA                                                                               | \$10   |
| Milagro Blanco, Death Relish Agave, Grapefruit, Lime,<br>Hellfire Shrub, Soda, Citrus Salt |        |
| SIMPLE MAN                                                                                 | \$10   |
| Jim Beam Bonded, Peach, Fresh Lime, Sweet Tea Ice<br>(a relaxing porch sipper)             |        |
| HOME TEAM MICHELADA                                                                        | \$6    |
| Coors Banquet, Natural Blonde, Pepper Vinegar,<br>HT Hot Sauce, Rub Salt, Lime             |        |
| - Add shot of Mezcal or Tequila on the side                                                |        |
| WINE                                                                                       |        |
| SPARKLING                                                                                  |        |
| PROSECCO, ZONIN, VENETO, IT, NV (187 ML)                                                   | \$9    |
| ROSE                                                                                       |        |
| CASTEL DE MAURES, COTES DE PROVENCE \$                                                     | 7/\$28 |